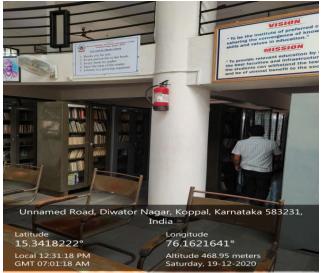

#### Geo-Tagged Photos of Fire Extinguisher

In 1<sup>st</sup> Floor

**In Ground Floor** 

In Chemistry Lab

In Library

In Library In Library