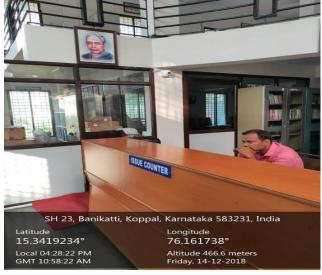

#### **CCTV Geo-Tagged Photos in College Campus**













Office Room Arts Wing

#### **CCTV Geo-Tagged Photos in College Campus**







Longitude 76.1614791°

Altitude 463.32 meters Friday, 14-12-2018

Latitude 15.3418668°

Local 04:17:15 PM GMT 10:47:15 AM







**Botany & Zoology Lab Corridor** 

**PG Wing** 

#### **CCTV Geo-Tagged Photos in Labs**













Zoology Lab

**Botany Lab** 

## **CCTV Geo-Tagged Photos of Library**









#### **CCTV Geo-Tagged Photos of Class Rooms**



**Science Class room** 



**Science Class room** 



**Arts Class room** 



**Arts Class room** 



**Commerce Class room** 



**Commerce Class room** 

# Geo-Tagged Photos of Anti-Ragging committee & Helpline Numbers Display boards



Anti Ragging Board at 1st Floor



**Anti Ragging Board** 



**CC TV SURVEILLANCE BOARD** 



**Helpline Number Board** 



Anti Ragging Board in Library

#### Geo-Tagged Photos of Fire Extinguisher





In 1<sup>st</sup> Floor



**In Ground Floor** 



In Chemistry Lab



In Library



In Library In Library

#### **Geo-Tagged Photos of Security Guard**







## **Geo-Tagged Photos of Ladies Hostel**







**Main Door of Ladies Hostel**