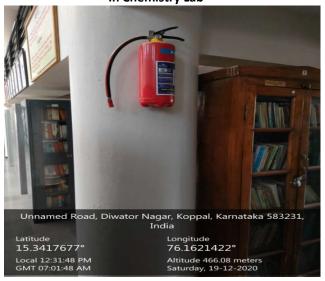

#### Geo-Tagged Photos of Fire Extinguisher

In 1<sup>st</sup> Floor

**In Ground Floor** 

In Chemistry Lab

In Library

In Library In Library