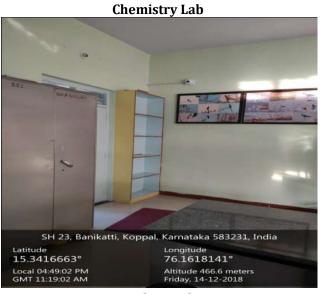

#### **CCTV Geo-Tagged Photos in College Campus**













Office Room Arts Wing

#### **CCTV Geo-Tagged Photos in College Campus**







Longitude 76.1614791°

Altitude 463.32 meters Friday, 14-12-2018

Latitude 15.3418668°

Local 04:17:15 PM GMT 10:47:15 AM







**Botany & Zoology Lab Corridor** 

**PG Wing** 

#### **CCTV Geo-Tagged Photos in Labs**













Zoology Lab

**Botany Lab** 

## **CCTV Geo-Tagged Photos of Library**









#### **CCTV Geo-Tagged Photos of Class Rooms**



**Science Class room** 



**Science Class room** 



**Arts Class room** 



**Arts Class room** 



**Commerce Class room** 



**Commerce Class room** 

# Geo-Tagged Photos of Anti-Ragging committee & Helpline Numbers Display boards



Anti Ragging Board at 1st Floor



**Anti Ragging Board** 



**CC TV SURVEILLANCE BOARD** 



**Helpline Number Board** 



Anti Ragging Board in Library

#### Geo-Tagged Photos of Fire Extinguisher





In 1<sup>st</sup> Floor



**In Ground Floor** 



In Chemistry Lab



In Library



In Library In Library

#### **Geo-Tagged Photos of Security Guard**







## **Geo-Tagged Photos of Ladies Hostel**







**Main Door of