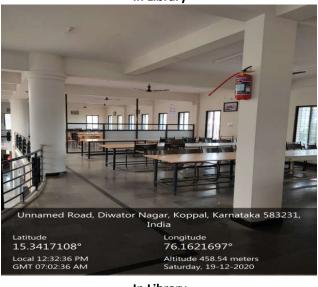

#### Geo-Tagged Photos of Fire Extinguisher

In 1<sup>st</sup> Floor

**In Ground Floor** 

In Chemistry Lab

In Library

In Library In Library