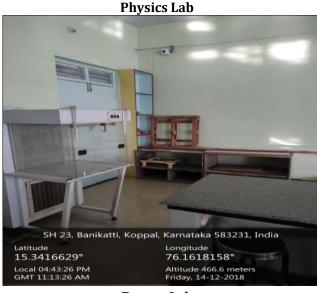

#### **CCTV Geo-Tagged Photos in College Campus**













Office Room Arts Wing

#### **CCTV Geo-Tagged Photos in College Campus**







Longitude 76.1614791°

Altitude 463.32 meters Friday, 14-12-2018

Latitude 15.3418668°

Local 04:17:15 PM GMT 10:47:15 AM







**Botany & Zoology Lab Corridor** 

**PG Wing** 

#### **CCTV Geo-Tagged Photos in Labs**













Zoology Lab

**Botany Lab** 

## **CCTV Geo-Tagged Photos of Library**









#### **CCTV Geo-Tagged Photos of Class Rooms**



**Science Class room** 



**Science Class room** 



**Arts Class room** 



**Arts Class room** 



**Commerce Class room** 



**Commerce Class room** 

# Geo-Tagged Photos of Anti-Ragging committee & Helpline Numbers Display boards



Anti Ragging Board at 1st Floor



**Anti Ragging Board** 



**CC TV SURVEILLANCE BOARD** 



**Helpline Number Board** 



Anti Ragging Board in Library

#### Geo-Tagged Photos of Fire Extinguisher





In 1<sup>st</sup> Floor



**In Ground Floor** 



In Chemistry Lab



In Library



In Library In Library

#### **Geo-Tagged Photos of Security Guard**







## **Geo-Tagged Photos of Ladies Hostel**







**Main Door o